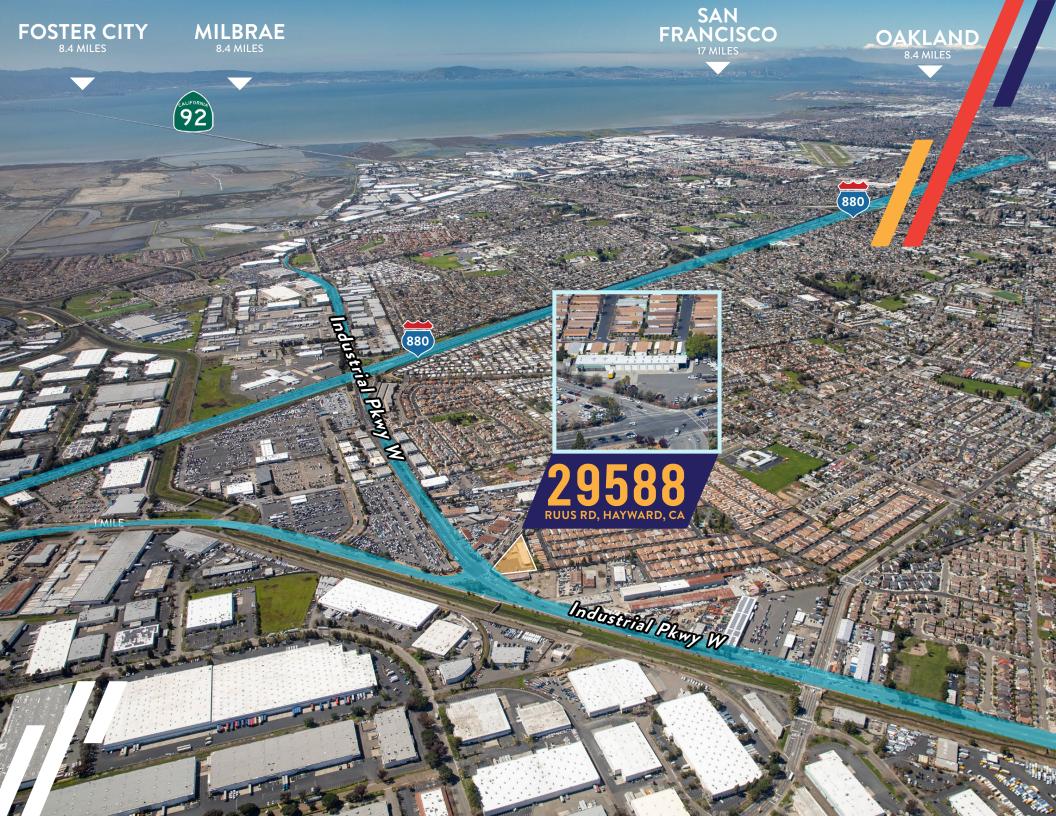

# 29588 RUUS RD, HAYWARD, CA

### PROPERTY OVERVIEW

Size: ±10,108 SF Warehouse on ±1.72 Acres

Excellent Visibility off Industrial Pkwy

Power: 400 Amp - 208/120 V - 3 Phase

Loading: 11 Grade Level Doors

Secured Yard with High Fence

Zoning: IL: Light Industrial