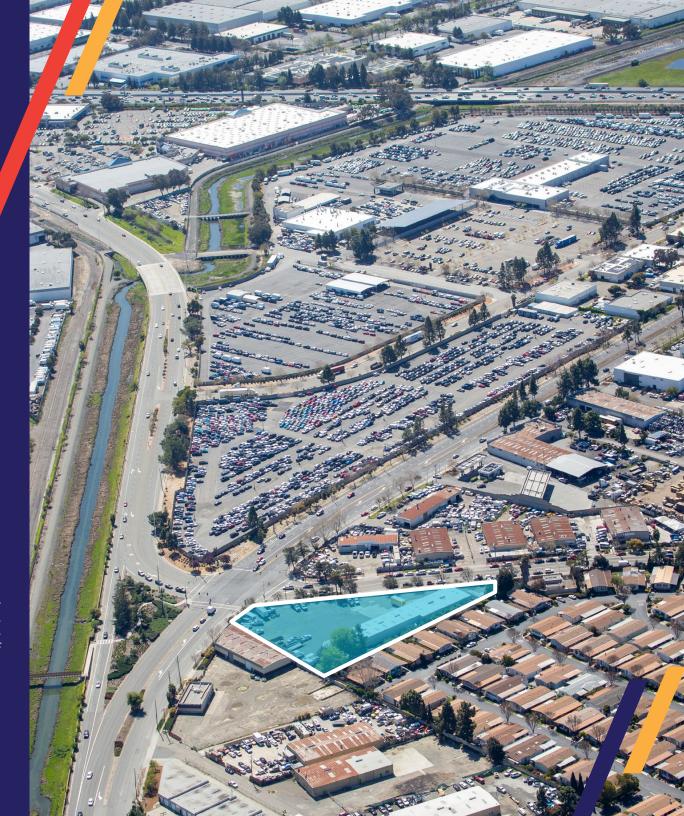

### PROPERTY OVERVIEW

Size: ±10,108 SF Warehouse on ±1.72 Acres

Excellent Visibility off Industrial Pkwy

Power: 400 Amp - 208/120 V - 3 Phase

Loading: 11 Grade Level Doors

Secured Yard with High Fence

Zoning: IL: Light Industrial