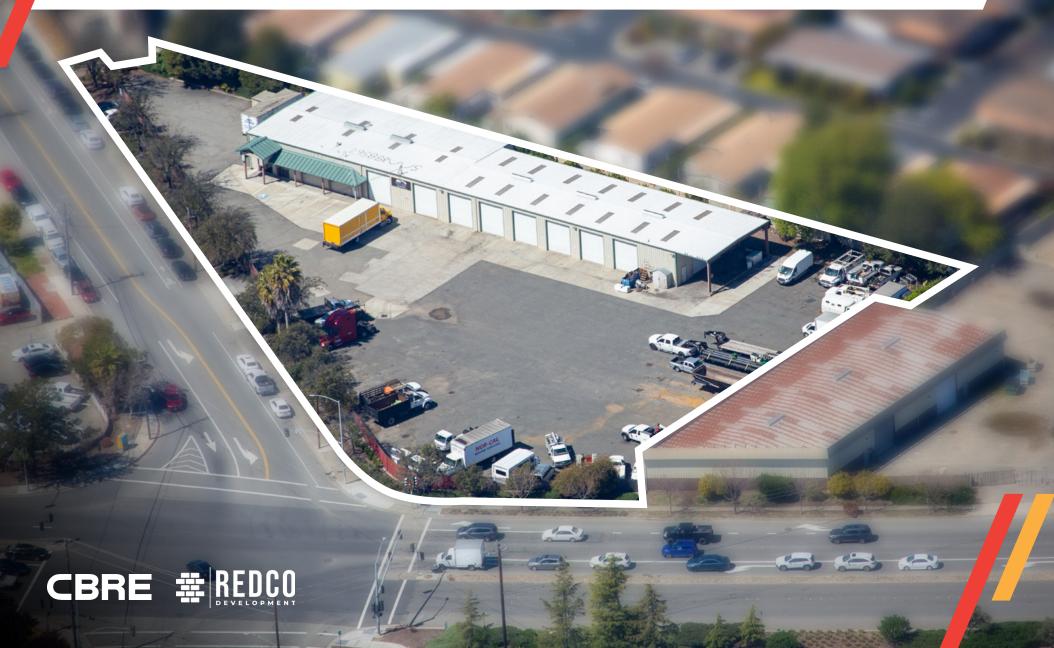

# 29588 RUUS RD, HAYWARD, CA

## FOR LEASE

±10,108 SF WAREHOUSE ON ±1.72 ACRES

### PROPERTY OVERVIEW

Size: ±10,108 SF Warehouse on ±1.72 Acres

Excellent Visibility off Industrial Pkwy

Power: 400 Amp - 208/120 V - 3 Phase

Loading: 11 Grade Level Doors

Secured Yard with High Fence

Zoning: IL: Light Industrial

Skylights

Asphalt & Concrete Pavement

**HVAC (Office)** 

Quick Freeway Access

Rental Rate: Contact Broker