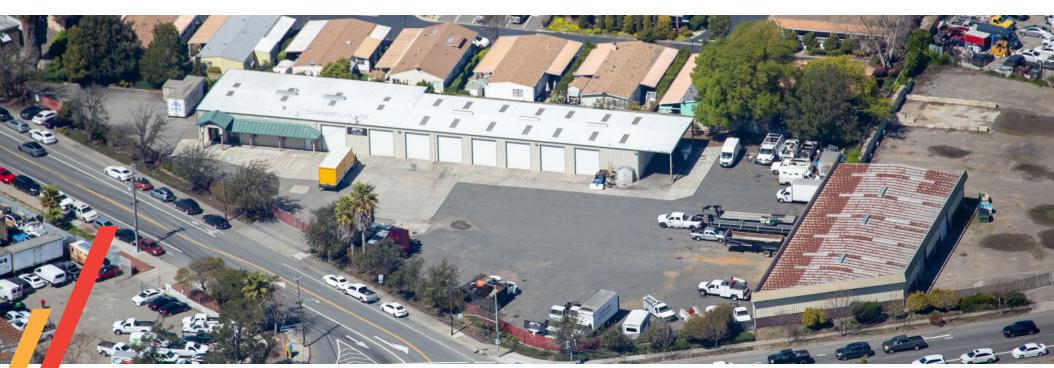

### PROPERTY OVERVIEW

Size: ±10,108 SF Warehouse on ±1.72 Acres

Excellent Visibility off Industrial Pkwy

Power: 400 Amp - 208/120 V - 3 Phase

Loading: 11 Grade Level Doors

Secured Yard with High Fence

Zoning: IL: Light Industrial

Skylights

Asphalt & Concrete Pavement

**HVAC (Office)** 

Quick Freeway Access

Rental Rate: Contact Broker